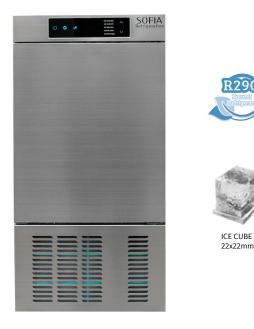

## DIGITAL ICE MACHINE SOFIMD-40

## Details

- Stainless steel exterior
- Smart digital control & display
- Removable and washable front access air filter
- Water filter required but excluded
- Produces high-quality, crystal clear ice cubes
- Thermo insulated ice bin

## **Specifications**

| Model     | Exterior Dimensions<br>WxDxH (mm) | Storage<br>Capacity | Power<br>(W) | Voltage Supply | Frequency<br>(Hz) | lce Type | Ice Production<br>(24 hrs) | Refrigerant |
|-----------|-----------------------------------|---------------------|--------------|----------------|-------------------|----------|----------------------------|-------------|
| SOFIMD-40 | 380x580x790                       | 13kg                | 300          | 220~240VI1PH   | 50 or 60          | Cube     | 40 kg                      | R-290       |