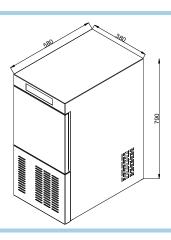

## **Specifications**

| Model     | Exterior Dimensions<br>WxDxH (mm) | Storage<br>Capacity | Power<br>(W) | Voltage Supply | Frequency<br>(Hz) | lce Type | Ice Production<br>(24 hrs) | Refrigerant |
|-----------|-----------------------------------|---------------------|--------------|----------------|-------------------|----------|----------------------------|-------------|
| SOFIMD-40 | 380x580x790                       | 13kg                | 300          | 220~240VI1PH   | 50 or 60          | Cube     | 40 kg                      | R-290       |