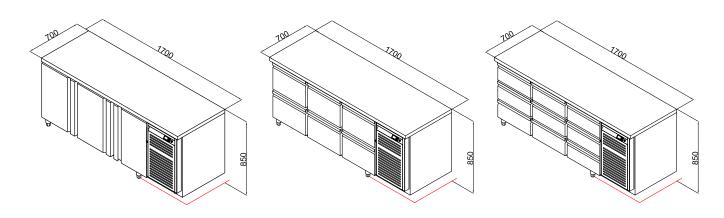

#### Option

• Doors can be replaced with drawers

- 3 PVC coated grid shelves included
- Integrated shelf guide
- + Fits I x I/I GN container on each shelf (GN excluded)

#### **Specifications**

| Model      | Exterior<br>Dimensions<br>WxDxH (mm) | Capacity<br>in Litres | Power<br>(W) | Voltage<br>Supply | Frequency<br>(Hz) | Temperature<br>Range (°C) | Refrigerant | Mode of<br>Refrigeration |
|------------|--------------------------------------|-----------------------|--------------|-------------------|-------------------|---------------------------|-------------|--------------------------|
| COREUC-170 | 1700×700×850                         | 480                   | 250          | 220~240V I IPH    | 50                | 0~+10                     | R290        | Monoblock                |