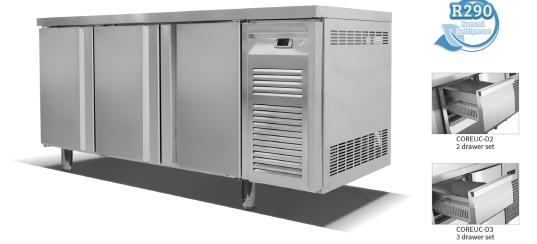

## THREE DOOR UNDERCOUNTER CHILLER COREUC-170

## Details

- Grade 304 stainless steel interior and exterior
- Ventilated cooling system
- Removable door gasket
- Free-welding process

#### Option

• Doors can be replaced with drawers

- 3 PVC coated grid shelves included
- Integrated shelf guide
- + Fits I x I/I GN container on each shelf (GN excluded)