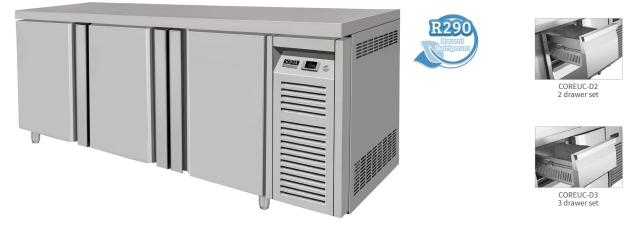

### THREE DOOR UNDERCOUNTER CHILLER COREUC-170

#### Details

- Grade 304 stainless steel interior and exterior
- Ventilated cooling system
- Removable gasket

## Options

- Doors can be replaced with drawers
- Additional shelves and brackets

- Free-welding process
- 3 PVC coated grid shelves included
- Fits 1 x 1/1 GN container on each shelf (GN excluded)
- Caster wheels