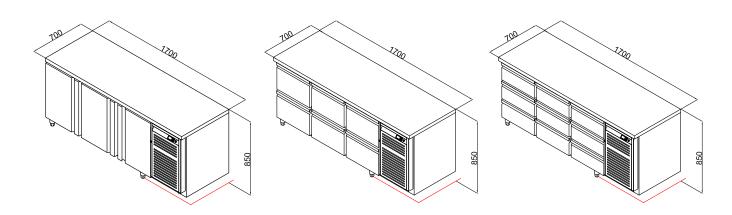

## Options

- Doors can be replaced with drawers
- Additional shelves and brackets

- Free-welding process
- 3 PVC coated grid shelves included
- Fits 1 x 1/1 GN container on each shelf (GN excluded)
- Caster wheels

# Specifications

| Model      | Exterior Dimensions<br>WxDxH (mm) | Capacity in<br>Litres | Power<br>(W) | Voltage<br>Supply | Frequency<br>(Hz) | Temperature<br>Range (°C) | Refrigerant | Mode of<br>Refrigeration |
|------------|-----------------------------------|-----------------------|--------------|-------------------|-------------------|---------------------------|-------------|--------------------------|
| COREUC-170 | 1700x700x850                      | 480                   | 250          | 220~240VI1PH      | 50                | 0~+10                     | R290        | Monoblock                |