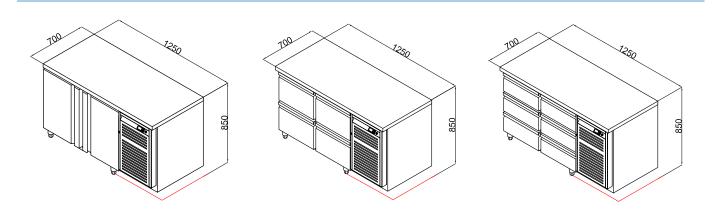

## Option

· Doors can be replaced with drawers

### **Specifications**

| Model      | Exterior Dimensions WxDxH (mm) | Capacity<br>in Litres | Power<br>(W) | Voltage<br>Supply | Frequency<br>(Hz) | Temperature<br>Range (°C) | Refrigerant | Mode of<br>Refrigeration |
|------------|--------------------------------|-----------------------|--------------|-------------------|-------------------|---------------------------|-------------|--------------------------|
| COREUC-125 | 1250×700×850                   | 280                   | 220          | 220~240V I IPH    | 50                | 0~+10                     | R290        | Monoblock                |