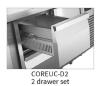

# TWO DOOR UNDERCOUNTER CHILLER

## **COREUC-125**









#### Details

- Grade 304 stainless steel interior and exterior
- · Ventilated cooling system
- Removable door gasket
- Free-welding process

- · 2 PVC coated grid shelves included
- · Integrated shelf guide
- Fits I x I/I GN container on each shelf (GN excluded)

## Option

· Doors can be replaced with drawers



### **Specifications**

| Model      | Exterior Dimensions WxDxH (mm) | Capacity<br>in Litres | Power<br>(W) | Voltage<br>Supply | Frequency<br>(Hz) | Temperature<br>Range (°C) | Refrigerant | Mode of<br>Refrigeration |
|------------|--------------------------------|-----------------------|--------------|-------------------|-------------------|---------------------------|-------------|--------------------------|
| COREUC-125 | 1250×700×850                   | 280