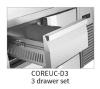

# TWO DOOR UNDERCOUNTER CHILLER

## **COREUC-125**









#### Details

- Grade 304 stainless steel interior and exterior
- · Ventilated cooling system
- Removable door gasket
- Free-welding process

- · 2 PVC coated grid shelves included
- · Integrated shelf guide
- Fits I x I/I GN container on each shelf (GN excluded)

## Option

· Doors can be replaced with drawers



### **Specifications**

| Model      | Exterior Dimensions WxDxH (mm) | Capacity<br>in Litres | Power<br>(W) | Voltage<br>Supply | Frequency<br>(Hz) | Temperature<br>Range (°C) | Refrigerant | Mode of<br>Refrigeration |
|------------|--------------------------------|-----------------------|--------------|-------------------|-------------------|---------------------------|-------------|--------------------------|
| COREUC-125 | 1250×700×850                   | 280