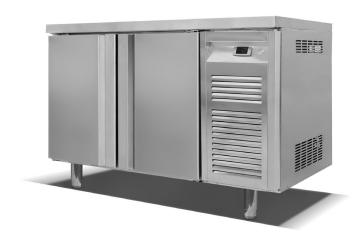

# TWO DOOR UNDERCOUNTER CHILLER

## **COREUC-125**

#### Details

- Grade 304 stainless steel interior and exterior
- · Ventilated cooling system
- Removable door gasket
- Free-welding process

- · 2 PVC coated grid shelves included
- · Integrated shelf guide
- Fits I x I/I GN container on each shelf (GN excluded)