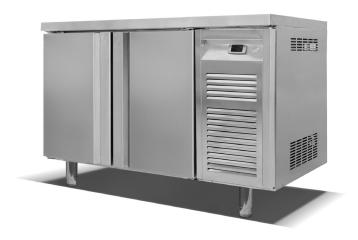

### TWO DOOR UNDERCOUNTER FREEZER COREUC-125 FE

## Details

- Grade 304 stainless steel interior and exterior
- Ventilated cooling system
- Removable door gasket
- Free-welding process

## Option

• Doors can be replaced with drawers

- Integrated shelf guide
- Fits I x I/I GN container on each shelf (GN excluded)