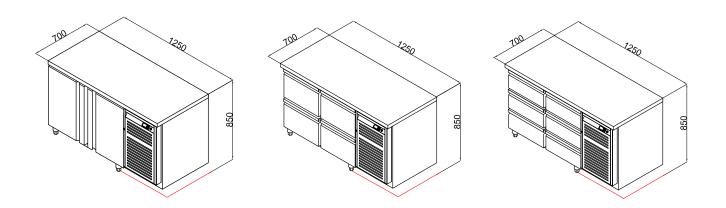

#### **Specifications**

| Model         | Exterior<br>Dimensions<br>WxDxH (mm) | Capacity<br>in Litres | Power<br>(W) | Voltage<br>Supply | Frequency<br>(Hz) | Temperature<br>Range (°C) | Refrigerant | Mode of<br>Refrigeration |
|---------------|--------------------------------------|-----------------------|--------------|-------------------|-------------------|---------------------------|-------------|--------------------------|
| COREUC-125 FE | 1250×700×850                         | 280                   | 410          | 220~240V I IPH    | 50                | -18~-20                   | R290        | Monoblock                |