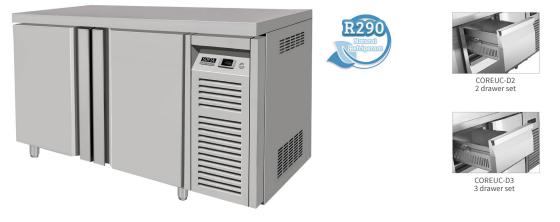

# TWO DOOR UNDERCOUNTER FREEZER COREUC-125 FE

## Options

- Doors can be replaced with drawers
- Additional shelves and brackets

- Free-welding process
- 2 PVC coated grid shelves included
- Fits 1 x 1/1 GN container on each shelf (GN excluded)
- Caster wheels