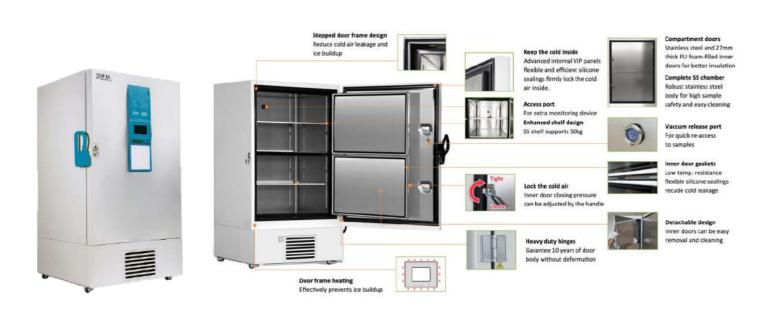

# صوفيا للتبريد SOF1A Refrigeration

### -86°C SUPER FREEZER SOFUPSF- 838 C

### **INTERNAL FEATURES**



#### **TYPICAL PERFORMANCE CHARACTERISTICS IN 25°C AMBIENT**





## **SPECIFICATIONS**

| BASIC                                                  |                                                   |
|--------------------------------------------------------|---------------------------------------------------|
| Stainless Steel Shelves Quantity                       | 3                                                 |
| Cooling Method                                         | Direct Cooling                                    |
| Defrost                                                | Manual                                            |
| Temperature Range (°C)                                 | -40~-86                                           |
| Ambient temperature (°C)