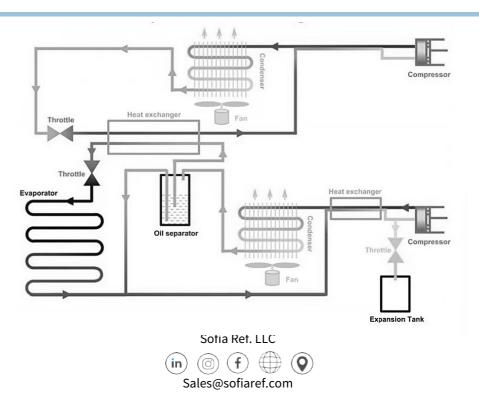

|                                                   |
| Thermostat Failure                                     |                                                   |
| Low Battery                                            |                                                   |
| Condenser Cleaning                                     |                                                   |
| High Ambient Temperature                               |                                                   |
| Door Ajar<br>Power failure backup system(alarm): 72hrs |                                                   |
| Power failure backup system(alarm): 72nrs              |                                                   |



# **SHOP DRAWING**



### **CASCADE SYSTEM EXCHANGE CIRCULATION**