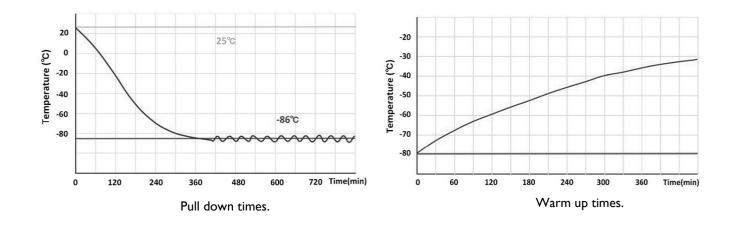

# صوفيا للتبريد SOF1A Refrigeration

### -86°C SUPER FREEZER SOFUPSF- 838 C

### **INTERNAL FEATURES**



#### **TYPICAL PERFORMANCE CHARACTERISTICS IN 25°C AMBIENT**





## **SPECIFICATIONS**

| BASIC                                                  |                                                   |
|--------------------------------------------------------|---------------------------------------------------|
| Stainless Steel Shelves Quantity                       | 3                                                 |
| Cooling Method                                         | Direct Cooling                                    |
| Defrost                                                | Manual                                            |
| Temperature Range (°C)                                 | -40~-86                                           |
| Ambient temperature (°C)                               | 10~32