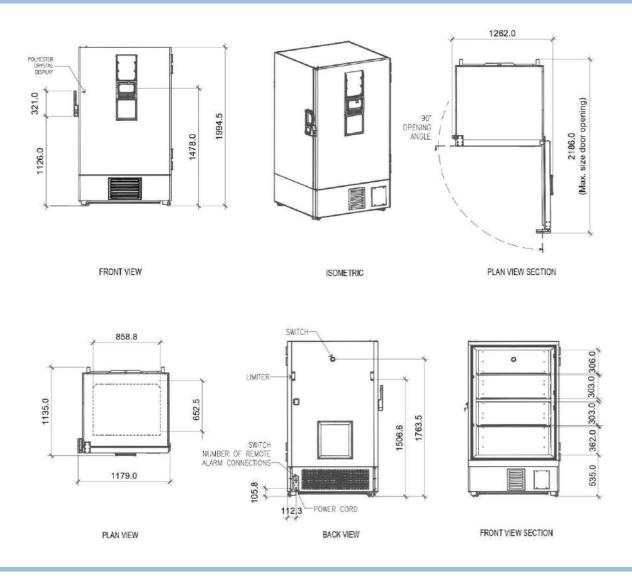

| Filter Screen Check                                    |                                                   |
| Thermostat Failure                                     |                                                   |
| Low Battery                                            |                                                   |
| Condenser Cleaning                                     |                                                   |
| High Ambient Temperature                               |                                                   |
| Door Ajar<br>Power failure backup system(alarm): 72hrs |                                                   |
| Power failure backup system(alarm): 72nrs              |                                                   |



# **SHOP DRAWING**



### **CASCADE SYSTEM EXCHANGE CIRCULATION**