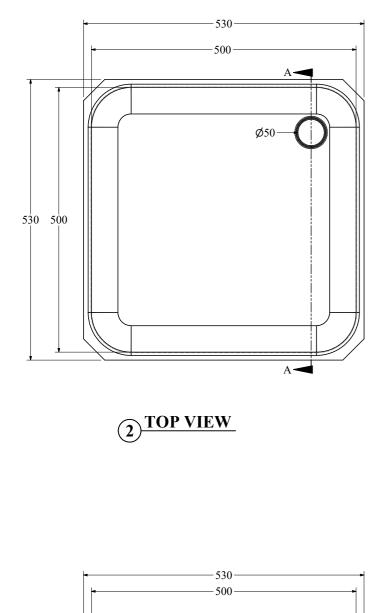

|  | TABLE    |     |                               |      |  |
|--|----------|-----|-------------------------------|------|--|
|  | Item No. | QTY | Description                   | Dime |  |
|  |          |     | Stainless Steel Drop In Sink. |      |  |
|  |          |     |                               |      |  |

|                      | General Notes |                                                             |              |
|----------------------|---------------|-------------------------------------------------------------|--------------|
|                      |               |                                                             |              |
|                      |               |                                                             |              |
|                      |               |                                                             |              |
| Bowl Size            |               |                                                             |              |
| 500 x 500 x 300 mm   |               |                                                             |              |
|                      |               |                                                             |              |
|                      |               |                                                             |              |
|                      |               |                                                             |              |
|                      |               |                                                             |              |
|                      |               |                                                             |              |
|                      |               |                                                             |              |
|                      |               |                                                             |              |
|                      |               |                                                             |              |
|                      |               |                                                             |              |
|                      |               |                                                             |              |
|                      |               |                                                             |              |
|                      |               |                                                             |              |
|                      |               |                                                             |              |
|                      |               |                                                             |              |
|                      |               |                                                             |              |
|                      |               |                                                             |              |
|                      |               |                                                             |              |
|                      |               |                                                             |              |
|                      |               |                                                             |              |
|                      |               |                                                             |              |
|                      | 00            | ISSUED FOR APPROVA                                          | L 09-11-2022 |
|                      | REF:          | Description                                                 | Date         |
|                      |               |                                                             |              |
|                      |               | ·                                                           |              |
|                      | PI            | oject Name and Address                                      |              |
|                      |               |                                                             |              |
|                      |               |                                                             |              |
|                      |               |                                                             |              |
|                      |               |                                                             | J            |
|                      |               |                                                             |              |
|                      |               | Kitchen Equipment Contracto                                 | or           |
|                      | 6             | للتبريد ويترم                                               | صوفيا        |
|                      | S             | للتبريد OF1A Refrige                                        | eration      |
|                      |               | P.O BOX 39526, 1701, 17th Flo<br>City Tower 2, SHEIKH ZAYEI |              |
|                      | 1             | DUBAI, UAE                                                  | j kuad,      |
|                      |               | FEL # 04-2684999<br>FAX # 04-2683684                        | 기            |
|                      |               | Email : www.Sofiaref.com                                    |              |
|                      | 1             | Drawing Title                                               |              |
|                      | 5             | Shop Drawing                                                |              |
|                      |               |                                                             |              |
|                      |               | Drop In Sink                                                |              |
|                      |               |                                                             |              |
|                      |               |                                                             | 기            |
|                      | $\geq$        |                                                             | $\equiv 1$   |
|                      | ( п           | rawn By : AYAZ ADIL                                         | )            |
|                      |               | ,                                                           |              |
|                      |               |                                                             | 00           |
|                      |               | Date: 09-11-2022                                            | Revision     |
|                      | Р             | roject By:                                                  | Scale:       |
| Dimension (W*D*H) mm |               | ~ ~                                                         | ·            |
| 500*500*300          | I I           | Drawing Ref:                                                | J            |
| 200 200 200          |               |                                                             |              |