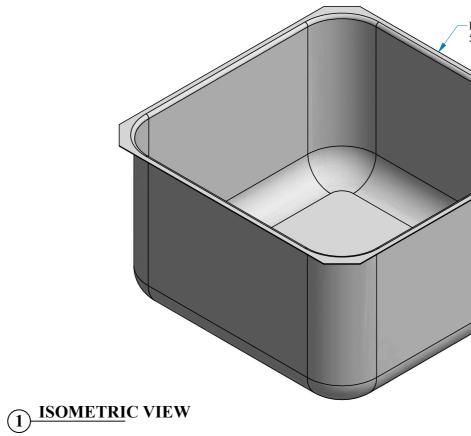

|  | TABLE    |     |                               |      |  |
|--|----------|-----|-------------------------------|------|--|
|  | Item No. | QTY | Description                   | Dime |  |
|  |          |     | Stainless Steel Drop In Sink. |      |  |
|  |          |     |                               |      |  |

|                      | General Notes |                                                             |              |
|----------------------|---------------|-------------------------------------------------------------|--------------|
|                      |               |                                                             |              |
|                      |               |                                                             |              |
|                      |               |                                                             |              |
| Bowl Size            |               |                                                             |              |
| 500 x 500 x 300 mm   |               |                                                             |              |
|                      |               |                                                             |              |
|                      |               |                                                             |              |
|                      |               |                                                             |              |
|                      |               |                                                             |              |
|                      |               |                                                             |              |
|                      |               |                                                             |              |
|                      |               |                                                             |              |
|                      |               |                                                             |              |
|                      |               |                                                             |              |
|                      |               |                                                             |              |
|                      |               |                                                             |              |
|                      |               |                                                             |              |
|                      |               |                                                             |              |
|                      |               |                                                             |              |
|                      |               |                                                             |              |
|                      |               |                                                             |              |
|                      |               |                                                             |              |
|                      |               |                                                             |              |
|                      |               |                                                             |              |
|                      |               |                                                             |              |
|                      | 00            | ISSUED FOR APPROVA                                          | L 09-11-2022 |
|                      | REF:          | Description                                                 | Date         |
|                      |               |                                                             |              |
|                      |               | ·                                                           |              |
|                      | PI            | oject Name and Address                                      |              |
|                      |               |                                                             |              |
|                      |               |                                                             |              |
|                      |               |                                                             |              |
|                      |               |                                                             | J            |
|                      |               |                                                             |              |
|                      |               | Kitchen Equipment Contracto                                 | or           |
|                      | 6             | للتبريد ويترم                                               | صوفيا        |
|                      | S             | للتبريد OF1A Refrige                                        | eration      |
|                      |               | P.O BOX 39526, 1701, 17th Flo<br>City Tower 2, SHEIKH ZAYEI |              |
|                      | 1             | DUBAI, UAE                                                  | j kuad,      |
|                      |               | FEL # 04-2684999<br>FAX # 04-2683684                        | 기            |
|                      |               | Email : www.Sofiaref.com                                    |              |
|                      | 1             | Drawing Title                                               |              |
|                      | 5             | Shop Drawing                                                |              |
|                      |               |                                                             |              |
|                      |               | Drop In Sink                                                |              |
|                      |               |                                                             |              |
|                      |               |                                                             | 기            |
|                      | $\geq$        |                                                             | $\equiv 1$   |
|                      | ( п           | rawn By : AYAZ ADIL                                         | )            |
|                      |               | ,                                                           |              |
|                      |               |                                                             | 00           |
|                      |               | Date: 09-11-2022                                            | Revision     |
|                      | Р             | roject By:                                                  | Scale:       |
| Dimension (W*D*H) mm |               | ~ ~                                                         | ·            |
| 500*500*300          | I I           | Drawing Ref:                                                | J            |
| 200 200 200          |               |                                                             |              |