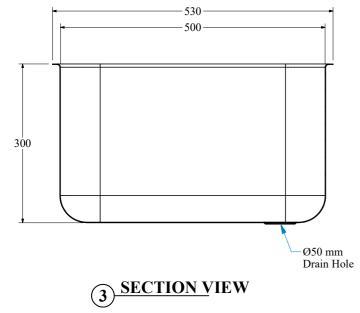

|  | TABLE    |     |                               |      |  |
|--|----------|-----|-------------------------------|------|--|
|  | Item No. | QTY | Description                   | Dime |  |
|  |          |     | Stainless Steel Drop In Sink. |      |  |
|  |          |     |                               |      |  |

|                      | General Notes |                                                             |              |
|----------------------|---------------|-------------------------------------------------------------|--------------|
|                      |               |                                                             |              |
|                      |               |                                                             |              |
|                      |               |                                                             |              |
| Bowl Size            |               |                                                             |              |
| 500 x 500 x 300 mm   |               |                                                             |              |
|                      |               |                                                             |              |
|                      |               |                                                             |              |
|                      |               |                                                             |              |
|                      |               |                                                             |              |
|                      |               |                                                             |              |
|                      |               |                                                             |              |
|                      |               |                                                             |              |
|                      |               |                                                             |              |
|                      |               |                                                             |              |
|                      |               |                                                             |              |
|                      |               |                                                             |              |
|                      |               |                                                             |              |
|                      |               |                                                             |              |
|                      |               |                                                             |              |
|                      |               |                                                             |              |
|                      |               |                                                             |              |
|                      |               |                                                             |              |
|                      |               |                                                             |              |
|                      |               |                                                             |              |
|                      |               |                                                             |              |
|                      | 00            | ISSUED FOR APPROVA                                          | L 09-11-2022 |
|                      | REF:          | Description                                                 | Date         |
|                      |               |                                                             |              |
|                      |               | ·                                                           |              |
|                      | PI            | oject Name and Address                                      |              |
|                      |               |                                                             |              |
|                      |               |                                                             |              |
|                      |               |                                                             |              |
|                      |               |                                                             | J            |
|                      |               |                                                             |              |
|                      |               | Kitchen Equipment Contracto                                 | or           |
|                      | 6             | للتبريد ويترم                                               | صوفيا        |
|                      | S             | للتبريد OF1A Refrige                                        | eration      |
|                      |               | P.O BOX 39526, 1701, 17th Flo<br>City Tower 2, SHEIKH ZAYEI |              |
|                      | 1             | DUBAI, UAE                                                  | j kuad,      |
|                      |               | FEL # 04-2684999<br>FAX # 04-2683684                        | 기            |
|                      |               | Email : www.Sofiaref.com                                    |              |
|                      | 1             | Drawing Title                                               |              |
|                      | 5             | Shop Drawing                                                |              |
|                      |               |                                                             |              |
|                      |               | Drop In Sink                                                |              |
|                      |               |                                                             |              |
|                      |               |                                                             | 기            |
|                      | $\geq$        |                                                             | $\equiv 1$   |
|                      | ( п           | rawn By : AYAZ ADIL                                         | )            |
|                      |               | ,                                                           |              |
|                      |               |                                                             | 00           |
|                      |               | Date: 09-11-2022                                            | Revision     |
|                      | Р             | roject By:                                                  | Scale:       |
| Dimension (W*D*H) mm |               | ~ ~                                                         | ·            |
| 500*500*300          | I I           | Drawing Ref:                                                | J            |
| 200 200 200          |               |                                                             |              |