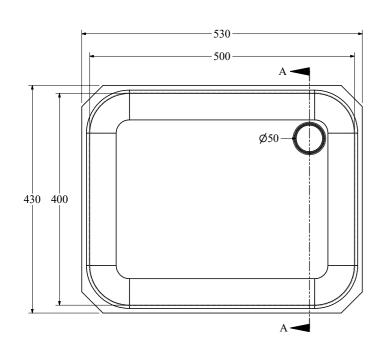

Bowl Size 500 x 400 x 300 mm

2 TOP VIEW

|          |     | TABLE                         |                      |
|----------|-----|-------------------------------|----------------------|
| Item No. | QTY | Description                   | Dimension (W*D*H) mm |
|          |     | Stainless Steel Drop In Sink. | 500*400*300          |