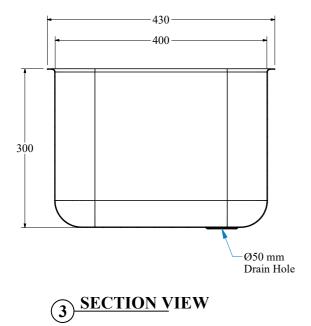

Bowl Size 500 x 400 x 300 mm

2 TOP VIEW

|          |     | TABLE                         |                      |
|----------|-----|-------------------------------|----------------------|
| Item No. | QTY | Description                   | Dimension (W*D*H) mm |
|          |     | Stainless Steel Drop In Sink. | 500*400*300          |