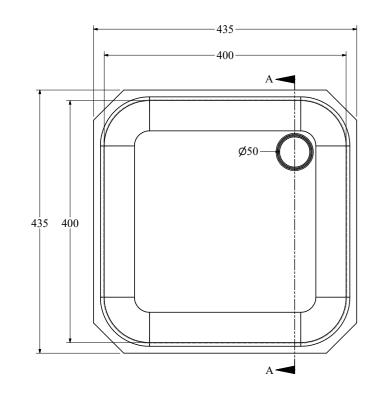

2 TOP VIEW

| TABLE    |     |                               |     |  |  |
|----------|-----|-------------------------------|-----|--|--|
| Item No. | QTY | Description                   | Dii |  |  |
|          |     | Stainless Steel Drop In Sink. |     |  |  |

|                      | G                                    | eneral Notes                                                | $= \int$       |  |
|----------------------|--------------------------------------|-------------------------------------------------------------|----------------|--|
|                      |                                      |                                                             |                |  |
| -Bowl Size           |                                      |                                                             |                |  |
| 400 x 400 x 300 mm   |                                      |                                                             |                |  |
|                      |                                      |                                                             |                |  |
|                      |                                      |                                                             |                |  |
|                      |                                      |                                                             |                |  |
|                      |                                      |                                                             |                |  |
|                      |                                      |                                                             |                |  |
|                      |                                      |                                                             |                |  |
|                      |                                      |                                                             |                |  |
|                      |                                      |                                                             |                |  |
|                      |                                      |                                                             |                |  |
|                      |                                      |                                                             |                |  |
|                      |                                      |                                                             |                |  |
|                      |                                      |                                                             |                |  |
|                      | 00                                   | ISSUED FOR APPROVA                                          | L 09-11-2022   |  |
|                      | REF:                                 | Description                                                 | Date           |  |
|                      |                                      |                                                             |                |  |
|                      | Project Name and Address             |                                                             |                |  |
|                      |                                      |                                                             |                |  |
|                      |                                      |                                                             |                |  |
|                      |                                      |                                                             | J              |  |
|                      |                                      | Kitchen Equipment Contracto                                 | or             |  |
|                      | صوفيا للتبريد<br>SOF1A Refrigeration |                                                             |                |  |
|                      | F                                    | P.O BOX 39526, 1701, 17th Flo                               | por,           |  |
|                      | 1<br>1                               | City Tower 2, SHEIKH ZAYEI<br>DUBAI, UAE<br>EL # 04-2684999 | J ROAD,        |  |
|                      |                                      | AX # 04-2683684<br>Email : www.Sofiaref.com                 |                |  |
|                      | Drawing Title<br>Shop Drawing        |                                                             |                |  |
|                      |                                      |                                                             |                |  |
|                      |                                      | Drop In Sink                                                |                |  |
|                      |                                      |                                                             |                |  |
|                      |                                      |                                                             |                |  |
|                      |                                      | rawn By : AYAZ ADIL                                         |                |  |
|                      | D                                    | ate: 09-11-2022                                             | 00<br>Revision |  |
|                      | P                                    | roject By:                                                  | Scale:         |  |
| Dimension (W*D*H) mm |                                      | Drawing Ref:                                                |                |  |
| 400*400*300          |                                      | ~                                                           |                |  |