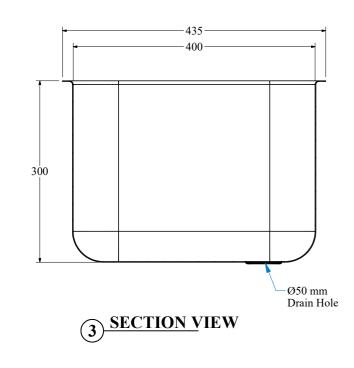

|                      | G                                    | eneral Notes                                                | $= \int$       |  |
|----------------------|--------------------------------------|-------------------------------------------------------------|----------------|--|
|                      |                                      |                                                             |                |  |
| -Bowl Size           |                                      |                                                             |                |  |
| 400 x 400 x 300 mm   |                                      |                                                             |                |  |
|                      |                                      |                                                             |                |  |
|                      |                                      |                                                             |                |  |
|                      |                                      |                                                             |                |  |
|                      |                                      |                                                             |                |  |
|                      |                                      |                                                             |                |  |
|                      |                                      |                                                             |                |  |
|                      |                                      |                                                             |                |  |
|                      |                                      |                                                             |                |  |
|                      |                                      |                                                             |                |  |
|                      |                                      |                                                             |                |  |
|                      |                                      |                                                             |                |  |
|                      |                                      |                                                             |                |  |
|                      | 00                                   | ISSUED FOR APPROVA                                          | L 09-11-2022   |  |
|                      | REF:                                 | Description                                                 | Date           |  |
|                      |                                      |                                                             |                |  |
|                      | Project Name and Address             |                                                             |                |  |
|                      |                                      |                                                             |                |  |
|                      |                                      |                                                             |                |  |
|                      |                                      |                                                             | J              |  |
|                      |                                      | Kitchen Equipment Contracto                                 | or             |  |
|                      | صوفيا للتبريد<br>SOF1A Refrigeration |                                                             |                |  |
|                      | F                                    | P.O BOX 39526, 1701, 17th Flo                               | por,           |  |
|                      | 1<br>1                               | City Tower 2, SHEIKH ZAYEI<br>DUBAI, UAE<br>EL # 04-2684999 | J ROAD,        |  |
|                      |                                      | AX # 04-2683684<br>Email : www.Sofiaref.com                 |                |  |
|                      | Drawing Title<br>Shop Drawing        |                                                             |                |  |
|                      |                                      |                                                             |                |  |
|                      |                                      | Drop In Sink                                                |                |  |
|                      |                                      |                                                             |                |  |
|                      |                                      |                                                             |                |  |
|                      |                                      | rawn By : AYAZ ADIL                                         |                |  |
|                      | D                                    | ate: 09-11-2022                                             | 00<br>Revision |  |
|                      | P                                    | roject By:                                                  | Scale:         |  |
| Dimension (W*D*H) mm |                                      | Drawing Ref:                                                |                |  |
| 400*400*300          |                                      | ~                                                           |                |  |