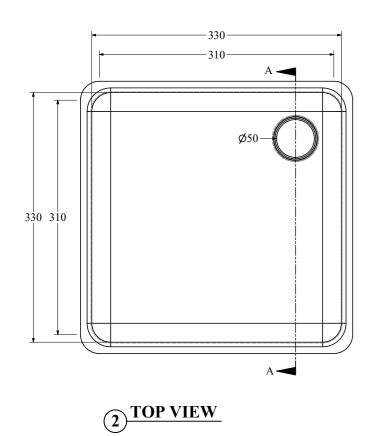

1 ISOMETRIC VIEW

| -   | 360—330—       | 1                    |
|-----|----------------|----------------------|
| 200 |                |                      |
| •   | 3 SECTION VIEW | Ø50 mm<br>Drain Hole |

|          |     | TABLE                         |                      |
|----------|-----|-------------------------------|----------------------|
| Item No. | QTY | Description                   | Dimension (W*D*H) mm |
|          |     | Stainless Steel Drop In Sink. | 330*330*200          |