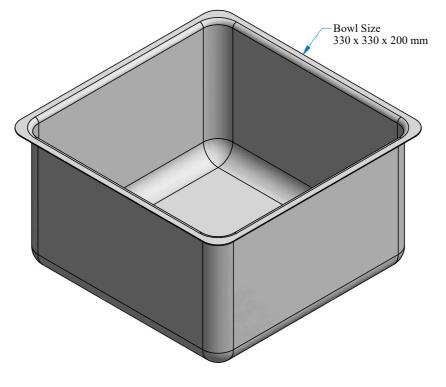

|          |     | TABLE                         |                      |
|----------|-----|-------------------------------|----------------------|
| Item No. | QTY | Description                   | Dimension (W*D*H) mm |
|          |     | Stainless Steel Drop In Sink. | 330*330*200          |