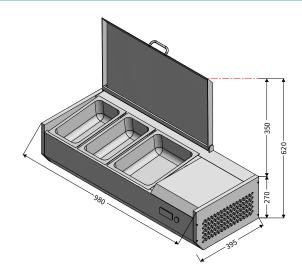

## **Details**

- Grade 304 stainless steel interior and exterior
- Fits 2 x 1/3 GN containers and 1 x 1/2 GN container (GN not included)
- Energy-saving unique heat insulation design
- Includes 2 stainless steel divider

## **Specifications**

| Model    | Exterior Dimensions | Capacity            | Power | Voltage        | Frequency | Temperature | Environmental    | Mode of       |
|----------|---------------------|---------------------|-------|----------------|-----------|-------------|------------------|---------------|
|          | WxDxH (mm)          | (GN Pans)           | (W)   | Supply         | (Hz)      | Range (°C)  | Temperature (°C) | Refrigeration |
| SOFRW-98 | 980x395x270+350     | 2x1/3GN and 1x1/2GN | 170   | 220-240V I 1PH | 50/60     | +2~+6       | 32               | Built-in      |