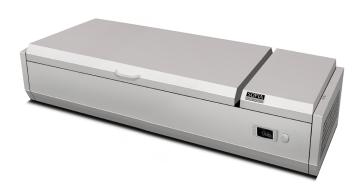

## REFRIGERATED WELL

## SOFRW-98

## **Details**

- Grade 304 stainless steel interior and exterior
- Fits 2 x 1/3 GN containers and 1 x 1/2 GN container (GN not included)
- Energy-saving unique heat insulation design
- Includes 2 stainless steel divider

## **Specifications**

| Model    | Exterior Dimensions | Capacity            | Power | Voltage        | Frequency | Temperature | Environmental    | Mode of       |
|----------|---------------------|---------------------|-------|----------------|-----------|-------------|------------------|---------------|
|          | WxDxH (mm)          | (GN Pans)           | (W)   | Supply         | (Hz)      | Range (°C)  | Temperature (°C) | Refrigeration |
| SOFRW-98 | 980x395x270+350     | 2x1/3GN and 1x1/2GN | 170   | 220-240V I 1PH | 50/60     | +2~+6       | 32               | Built-in      |