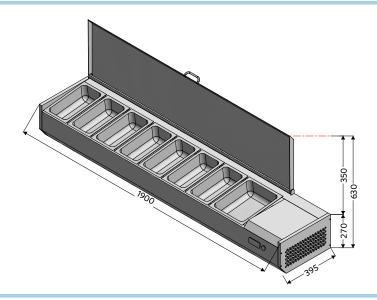

## **Details**

- Grade 304 stainless steel interior and exterior
- Fits 7 x 1/3 GN containers and 1 x 1/2 GN container (GN not included)
- Energy-saving unique heat insulation design
- Includes 7 stainless steel divider

## **Specifications**

| Model     | Exterior Dimensions | Capacity            | Power | Voltage        | Frequency | Temperature | Environmental    | Mode of       |
|-----------|---------------------|---------------------|-------|----------------|-----------|-------------|------------------|---------------|
|           | WxDxH (mm)          | (GN Pans)           | (W)   | Supply         | (Hz)      | Range (°C)  | Temperature (°C) | Refrigeration |
| SOFRW-190 | 1900x395x270+350    | 7x1/3GN and 1x1/2GN | 170   | 220-240V I 1PH | 50/60     | +2~+6       | 32               | Built-in      |