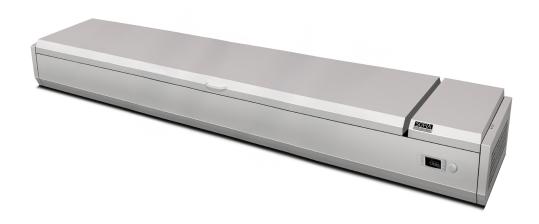

## REFRIGERATED WELL

## **SOFRW-190**

## **Details**

- Grade 304 stainless steel interior and exterior
- Fits 7 x 1/3 GN containers and 1 x 1/2 GN container (GN not included)
- Energy-saving unique heat insulation design
- Includes 7 stainless steel divider