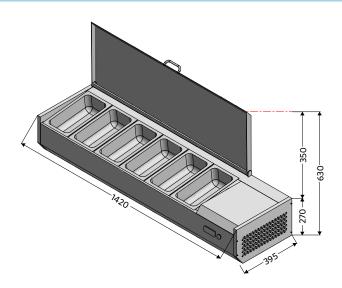

## REFRIGERATED WELL SOFRW-142

## Details

- Grade 304 stainless steel interior and exterior
- Fits 6 x 1/3 GN containers (GN not included)
- Energy-saving unique heat insulation design
- Includes 5 stainless steel divider

## Specifications

| Model     | Exterior Dimensions | Capacity  | Power | Voltage        | Frequency | Temperature | Environmental    | Mode of       |
|-----------|---------------------|-----------|-------|----------------|-----------|-------------|------------------|---------------|
|           | WxDxH (mm)          | (GN Pans) | (W)   | Supply         | (Hz)      | Range (°C)  | Temperature (°C) | Refrigeration |
| SOFRW-142 | 1420x395x270+350    | 6x1/3GN   | 170   | 220-240V I 1PH | 50/60     | +2~+6       | 32               | Built-in      |