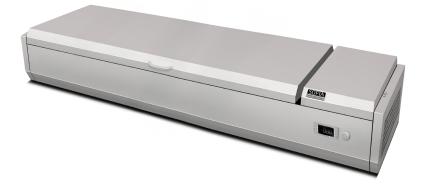

## REFRIGERATED WELL SOFRW-142

## Details

- Grade 304 stainless steel interior and exterior
- Fits 6 x 1/3 GN containers (GN not included)
- Energy-saving unique heat insulation design
- Includes 5 stainless steel divider