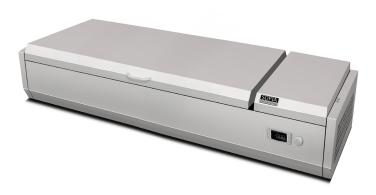

## REFRIGERATED WELL

## SOFRW-120

## **Details**

- Grade 304 stainless steel interior and exterior
- Fits 3 x 1/3 GN containers and 1 x 1/2 GN container (GN not included)
- Energy-saving unique heat insulation design
- Includes 3 stainless steel divider