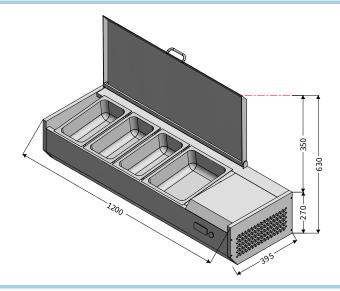

## **Details**

- Grade 304 stainless steel interior and exterior
- Fits 3 x 1/3 GN containers and 1 x 1/2 GN container (GN not included)
- Energy-saving unique heat insulation design
- Includes 3 stainless steel divider

## **Specifications**

| Model     | Exterior Dimensions | Capacity            | Power | Voltage        | Frequency | Temperature | Environmental    | Mode of       |
|-----------|---------------------|---------------------|-------|----------------|-----------|-------------|------------------|---------------|
|           | WxDxH (mm)          | (GN Pans)           | (W)   | Supply         | (Hz)      | Range (°C)  | Temperature (°C) | Refrigeration |
| SOFRW-120 | 1200x395x270+350    | 3x1/3GN and 1x1/2GN | 170   | 220-240V I 1PH | 50/60     | +2~+6       | 32               | Built-in      |