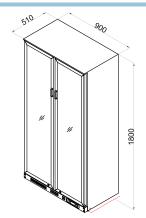

## Specifications

|   | Model        | Exterior<br>Dimensions<br>WxDxH (mm) | Capacity<br>in Litres | Power<br>(W) | Voltage<br>Supply | Frequency<br>(Hz) | Temperature<br>Range (°C) | Environmental<br>Temperature (°C) | Mode of<br>Refrigeration |
|---|--------------|--------------------------------------|-----------------------|--------------|-------------------|-------------------|---------------------------|-----------------------------------|--------------------------|
| ı | SOFBC-UP2 BS | 900×510×1800                         | 528                   | 450          | 220~240V I IPH    | 50/60             | +2~+8                     | 32                                | Built-in                 |