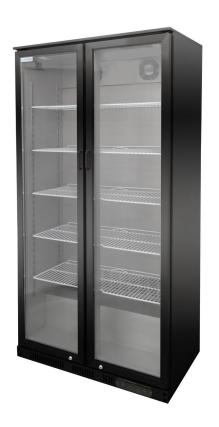

## UPRIGHT DOUBLE DOOR BOTTLE COOLER SOFBC-UP2 BS

## **Details**

- Grade 304 stainless steel interior and exterior
- · Digital temperature control and display
- Removable door gasket
- Lockable glass door
- 5 PVC coated grid shelves included
- 5 shelf brackets set included