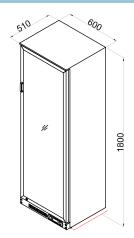

## Specifications

| Model        | Exterior<br>Dimensions<br>WxDxH (mm) | Capacity<br>in Litres | Power<br>(W) | Voltage<br>Supply | Frequency<br>(Hz) | Temperature<br>Range (°C) | Environmental<br>Temperature (°C) | Mode of<br>Refrigeration |
|--------------|--------------------------------------|-----------------------|--------------|-------------------|-------------------|---------------------------|-----------------------------------|--------------------------|
| SOFBC-UPI BS | 600×510×1800                         | 328                   | 340          | 220~240V I IPH    | 50/60             | +2~+8                     | 32                                | Built-in                 |