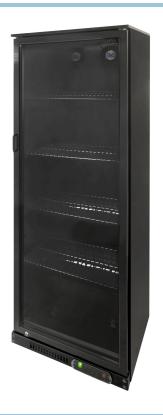

## UPRIGHT ONE DOOR BOTTLE COOLER SOFBC-UP1 BS

## **Details**

- Grade 304 stainless steel interior and exterior
- · Digital temperature control and display
- Removable door gasket
- Lockable glass door
- 5 PVC coated grid shelves included
- 5 shelf brackets set included