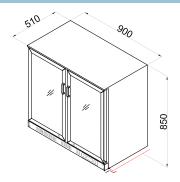

# **Specifications**

| Model      | Exterior<br>Dimensions<br>WxDxH (mm) | Capacity<br>in Litres | Power<br>(W) | Voltage<br>Supply | Frequency<br>(Hz) | Temperature<br>Range (°C) | Environmental<br>Temperature (°C) | Mode of<br>Refrigeration |
|------------|--------------------------------------|-----------------------|--------------|-------------------|-------------------|---------------------------|-----------------------------------|--------------------------|
| SOFBC-2 SS | 900×510×850                          | 220                   | 260          | 220~240V I IPH    | 50/60             | +2~+8                     | 32                                | Built-in                 |