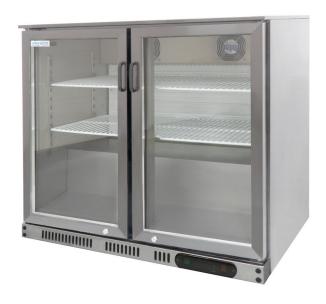

# TWO DOOR BOTTLE COOLER

### **SOFBC-2 SS**

#### **Details**

- Grade 304 stainless steel interior and exterior
- · Digital temperature control and display
- · Removable door gasket

- · Lockable glass door
- 2 PVC coated grid shelves included
- 2 shelf brackets set included